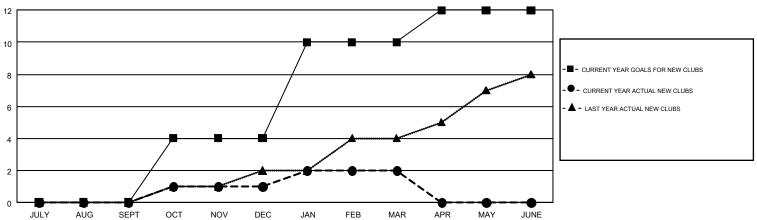

| 0         | 2             | JULY/AUG/SEPT         | -38                       | 55                      | 218                                                |  |
| OCT/NOV/DEC   | 4             | 1         | 7             | OCT/NOV/DEC           | 108                       | 121                     | 345                                                |  |
| JAN/FEB/MAR   | 6             | 1         | 1             | JAN/FEB/MAR           | 127                       | 248                     | 84                                                 |  |
| APR/MAY/JUNE  | 2             | 0         | 0             | APR/MAY/JUNE          | 41                        | 0                       | 0                                                  |  |

## GOALS AND ACTUAL NEW CLUBS CUMULATIVE



## GOALS AND ACTUAL MEMBERS CUMULATIVE



| DROPPED CLUBS: 10           |     | 132 CLUBS OF 302 ADDED 1 OR MORE | GENDER DISTRIBUTION             |                |     |
|-----------------------------|-----|----------------------------------|---------------------------------|----------------|-----|
|                             |     | NEW MEMBERS                      | MALE                            | 2,604 (42.67%) |     |
|                             |     |                                  | FEMALE                          | 3,499 (57.33%) |     |
| DROPPED MEMBERS             |     |                                  |                                 |                |     |
| DECEASED                    | 17  | CLICK HERE FOR CUMULATIVE        | TOTAL FAMILY UNIT MEMBERS       |