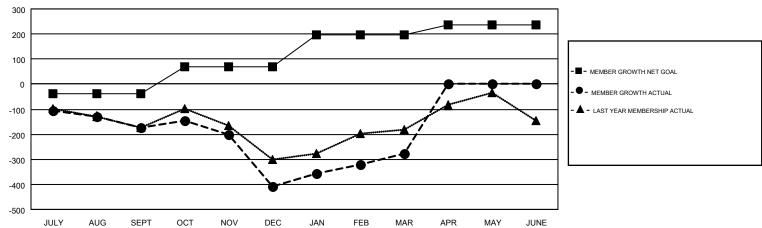

## GOALS AND ACTUAL MEMBERS CUMULATIVE

| DROPPED CLUBS: 10           |     | 132 CLUBS OF 302 ADDED 1 OR MORE | GENDER DISTRIBUTION             |                |     |
|-----------------------------|-----|----------------------------------|---------------------------------|----------------|-----|
|                             |     | NEW MEMBERS                      | MALE                            | 2,604 (42.67%) |     |
|                             |     |                                  | FEMALE                          | 3,499 (57.33%) |     |
| DROPPED MEMBERS             |     |                                  |                                 |                |     |
| DECEASED                    | 17  | CLICK HERE FOR CUMULATIVE        | TOTAL FAMILY UNIT MEMBERS       |                | 755 |
| CLUB CANCELLED 54 OTHER 576 |     | MEMBERSHIP DATA                  |                                 |                |     |
|                             |     |                                  | FAMILY MEMBERS PAYING HALF DUES |                | 396 |
| TOTAL                       | 647 |                                  | DUES                            |                |     |